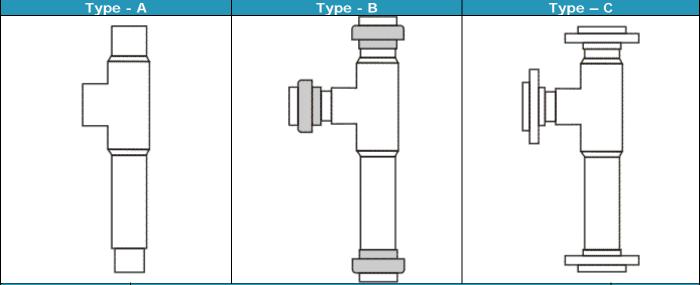

For other dilution concentrations and other liquids applications consult our design team.

| TYPE         | MOC                                                                | Model |
|--------------|--------------------------------------------------------------------|-------|
| Type - A     | PVC - Solvent Cementable Ends                                      |       |
| Type - B     | PVC/PP - Union with Sockets                                        | DE 1  |
| Type - C     | PVC/PP - Flanged                                                   |       |
| Type - G     | MSRL - ebonite nozzle & Diffuser                                   | DE 3  |
| Type - H     | MS - PTFE lined with PTFE Nozzle & Diffuser                        | DE 4  |
| Type - I1/I2 | SS316 / Inconel / HAC / Monel / Titanium Construction I1 - Screwed | DE 5  |