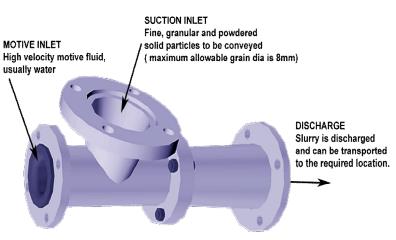

## LIQUID JET SOLID PUMP E-1200 SERIES

Liquid jet solid pumps are a special application of eductors which are used in conveying fine granular solids using a liquid.

## PRINCIPLE

Eductors using liquid in handling dry solids use liquid under pressure which enters the eductor from the motive nozzle to produce high velocity jet . The motive liquid , usually water emerges from the motive nozzle in the form of high velocity jet into the mixing chamber of the pump thereby, entraining the material in the mixing chamber. Depending upon the material to be conveyed, rinse water is sprayed into the hopper in order to maintain a continuous and constant flow.