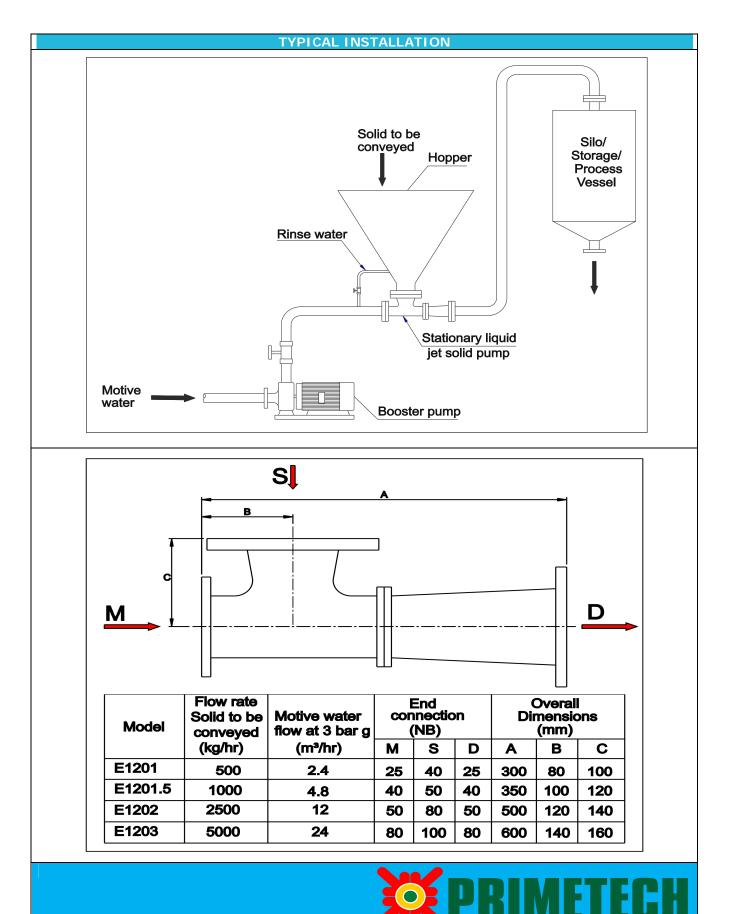

## PRINCIPLE

Eductors using liquid in handling dry solids use liquid under pressure which enters the eductor from the motive nozzle to produce high velocity jet . The motive liquid , usually water emerges from the motive nozzle in the form of high velocity jet into the mixing chamber of the pump thereby, entraining the material in the mixing chamber. Depending upon the material to be conveyed, rinse water is sprayed into the hopper in order to maintain a continuous and constant flow.